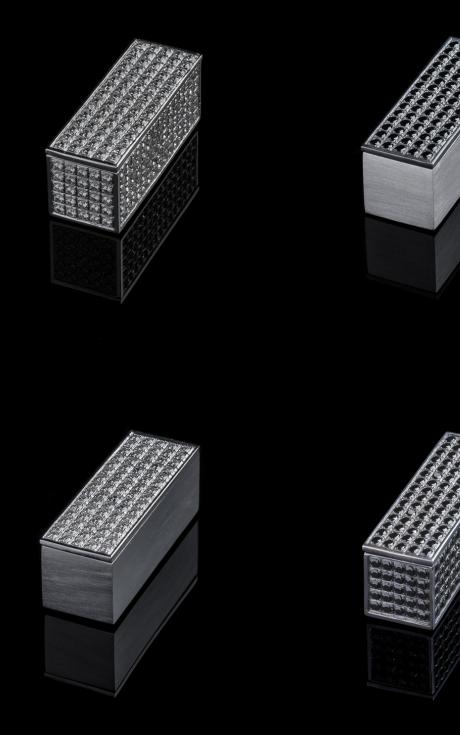

3 Oxidized silver base with carbon coating.

4 Gold plated silver base set with white swarowski zirconia.

5 Rhodium plated silver base plated with white swarowski zirconia.

6 Rhodium plated silver base with oxidized silver front set with black swarowski zirconia.

7 Rhodium plated silver base set with white swarowski zirconia front set.

8 Oxidized silver base with black swarowski zirconia coating.

© 2021 by HYLINE All rights reserved. The content of this catalogue is protected by copyright and other rights. Unauthorized use or unauthorized reproduction of the content that violating these terms and conditions may cause the violation of trademark, copyright or other reserved rights, as well as provisions of civil and criminal. It is forbidden to use any content without permission.