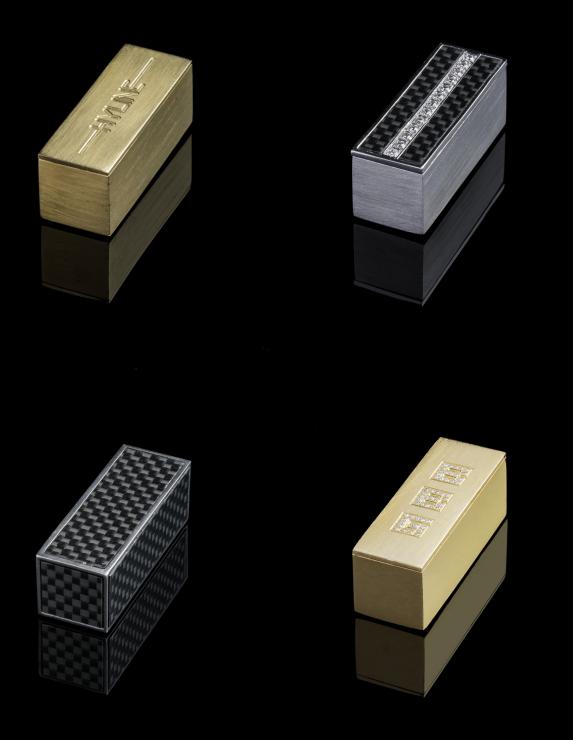

### 1 Wall closure.

2 Sheet closure.

3 Frame closure.

Lacquered or satin finishings.

1 Base in silver plated with gold engraved with branding.

2 Rhodium plated silver base with carbon front set with white swarowski zirconia.

3 Oxidized silver base with carbon coating.

4 Gold plated silver base set with white swarowski zirconia.

5 Rhodium plated silver base plated with white swarowski zirconia.

6 Rhodium plated silver base with oxidized silver front set with black swarowski zirconia.

7 Rhodium plated silver base set with white swarowski zirconia front set.

8 Oxidized silver base with black swarowski zirconia coating.

© 2021 by HYLINE All rights reserved. The content of this catalogue is protected by copyright and other rights. Unauthorized use or unauthorized reproduction of the content that violating these terms and conditions may cause the violation of trademark, copyright or other reserved rights, as well as provisions of civil and criminal. It is forbidden to use any content without permission.