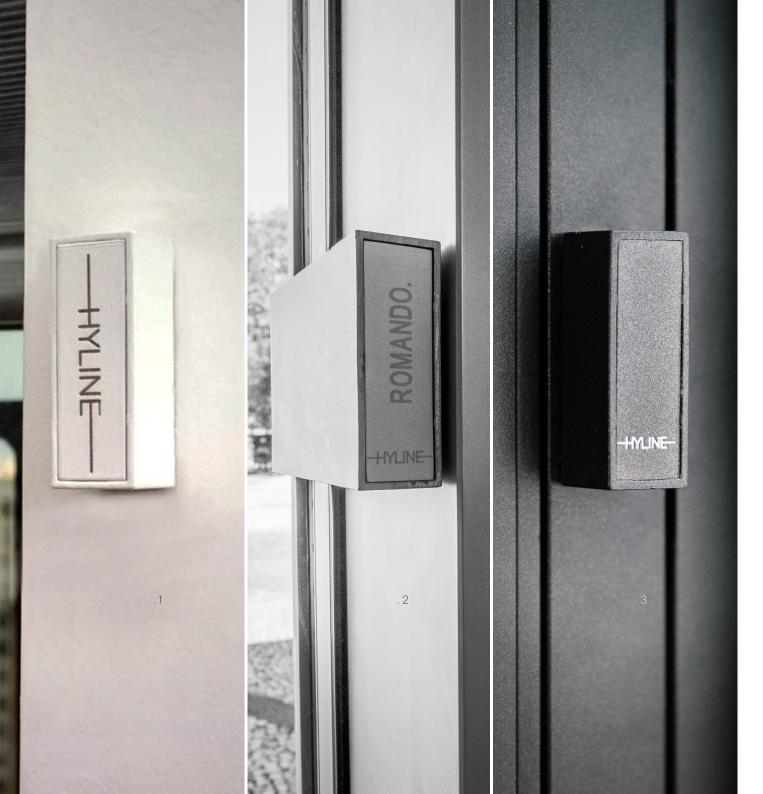

### 1 Wall closure.

2 Sheet closure.

3 Frame closure.

Lacquered or satin finishings.

1 Base in silver plated with gold engraved with branding.

2 Rhodium plated silver base with carbon front set with white swarowski zirconia.