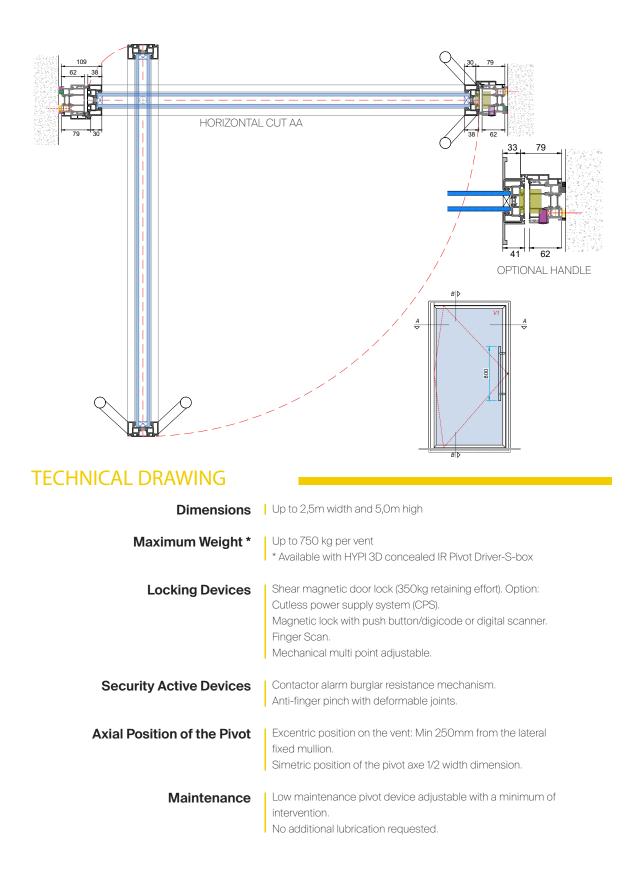

## **OPENING TYPES**

| Opening Options                                       | Manual<br>Motorized                                                                                                                                                                                                  |
|-------------------------------------------------------|----------------------------------------------------------------------------------------------------------------------------------------------------------------------------------------------------------------------|
| Locking and<br>Security System                        | Integration of a key lock, thus ensuring greater security. The cylinder can be offset on the wall laterally or frontally allowing to make the structure invisible.                                                   |
| Multi-point Lock                                      | HYLINE offers as standard a multi-point closure. The mechanism is completely hidden in the aluminium structure. Each point is individually adjustable.                                                               |
| Finishing Options                                     | HYLINE Colour Essentials (Ral Colores STD)<br>HYLINE Natural Metals (Qualanod EURAS Class 2 STD)<br>HYLINE Advanced Coating (Hiper Durable Finishings)<br>HYLINE Luxury Collection under Qualicoat Seaside Standards |
| IGU double glazing (1.0 W m² K) Intercalaire Low e    | 1.3 W m <sup>2</sup> K                                                                                                                                                                                               |
| IGU triple glazing (1.0 W<br>m² K) Intercalaire Low e | 0.98 W m² K                                                                                                                                                                                                          |

## **DETAILS MAKE A DIFFERENCE**

This system was specially developed to fulfill the needs of modern architecture. It is suitable for large entrance doors while maintaining the same minimalist design language that defines HYLINE. Despite the large dimensions of the vents it ensures a silent and effort free utilization. The hardware used in the HYPI system is fully hidden, allowing for a perfect framing of the surrounding landscape. Further customization is possible according to client demands.