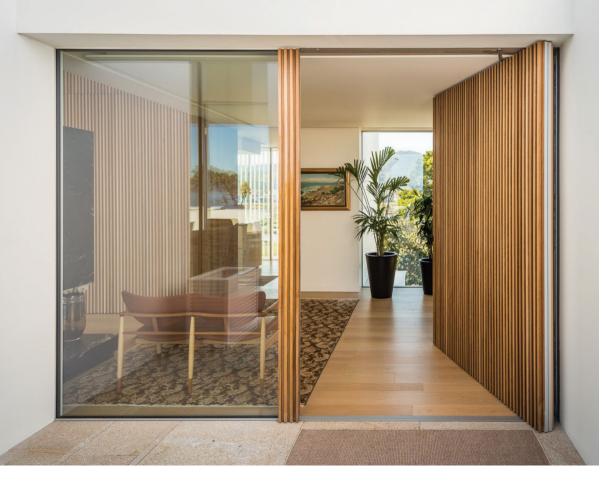

## **DETAILS MAKE A DIFFERENCE**

This system was specially developed to fulfill the needs of modern architecture. It is suitable for large entrance doors while maintaining the same minimalist design language that defines HYLINE. Despite the large dimensions of the vents it ensures a silent and effort free utilization. The hardware used in the HYPI system is fully hidden, allowing for a perfect framing of the surrounding landscape. Further customization is possible according to client demands.

After all, in HYLINE details make the difference.

## Includes:

- Perimetral multipoint closures possibility;
- Double perimetral seal;
- Automatic operation available.

Also available as HYPIWOOD, a version with wood finishing.