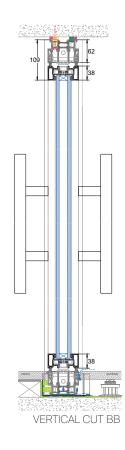

## **DETAILS MAKE A DIFFERENCE**

This system was specially developed to fulfill the needs of modern architecture. It is suitable for large entrance doors while maintaining the same minimalist design language that defines HYLINE. Despite the large dimensions of the vents it ensures a silent and effort free utilization. The hardware used in the HYPI system is fully hidden, allowing for a perfect framing of the surrounding landscape. Further customization is possible according to client demands.